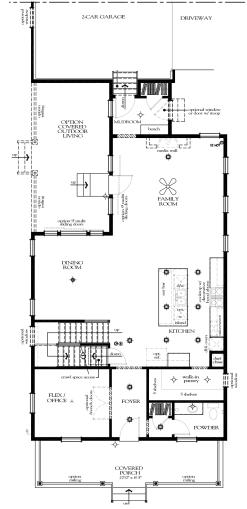

## PARKWOOD HOMES

The Chelsea

Chelsea 1B (Model)

Chelsea 4A

**Rear Elevation with Carriage House Option** 

**First Floor** 

Second Floor with Carriage House

**Optional Third Floor Loft** 