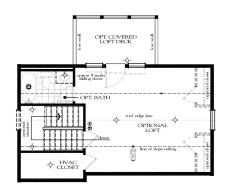

## PARKWOOD HOMES

The Chelsea

Chelsea 1B (Model)

Chelsea 4A

**Rear Elevation with Carriage House Option** 

**First Floor** 

Second Floor with Carriage House

**Optional Third Floor Loft** 